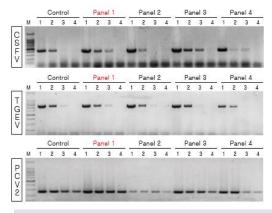

#### Technical Data

- Performance test was practiced by comparing with a variety of competitor. Each viral nucleic acid was diluted in decimal and tested by RT-PCR.
- Panel control: Previous product, Panel 1: Patho Gene-spin Kit (iNtRON), Panel 2: Company A, Panel 3: Company B, Panel 4: Company C