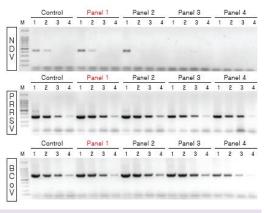

#### Technical Data

- Performance test was practiced by comparing with a variety of competitor. Each viral nucleic acid was diluted in decimal and tested by RT-PCR.
- Panel control: Previous product, Panel 1: Patho Gene-spin Kit (iNtRON), Panel 2: Company A, Panel 3: Company B, Panel 4: Company C